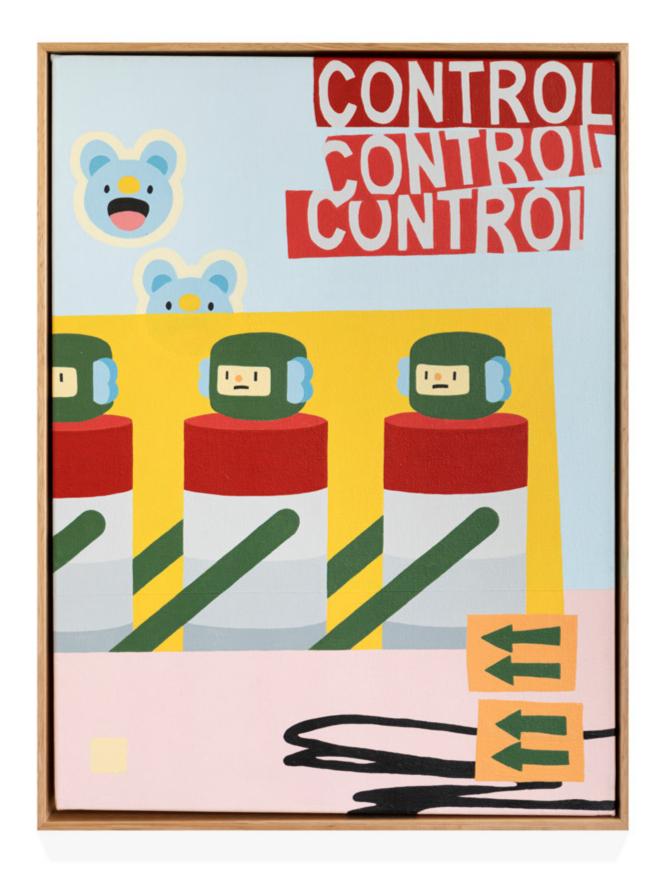

## <u>CONTROL</u>

18 X 24 INCHES ACRYLIC ON CANVAS 2021

18 X 24 INCHES ACRYLIC ON CANVAS 2021

NO

20 X 20 INCHES ACRYLIC ON CANVAS 2021

20 X 20 INCHES ACRYLIC ON CANVAS 2021