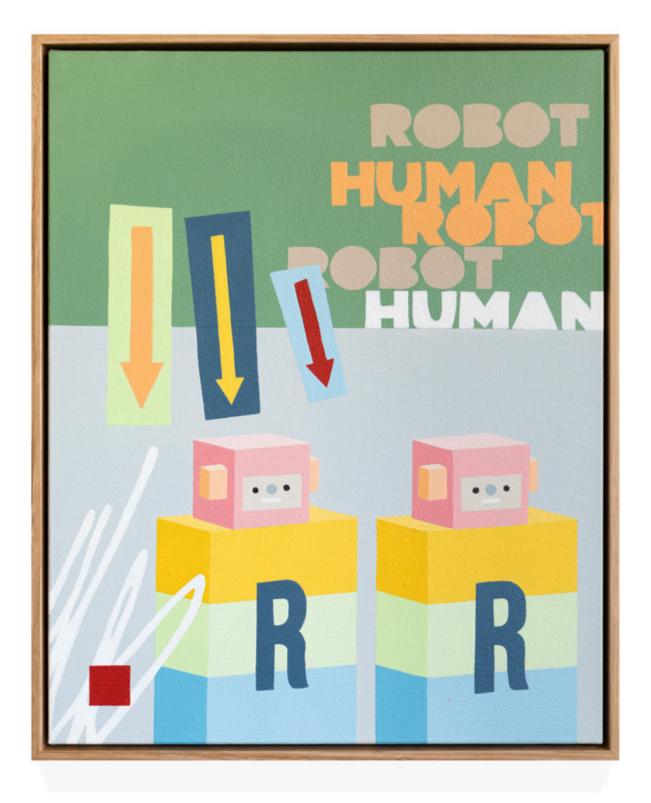

## <u>CONTROL</u>

18 X 24 INCHES ACRYLIC ON CANVAS 2021

18 X 24 INCHES ACRYLIC ON CANVAS 2021

NO

20 X 20 INCHES ACRYLIC ON CANVAS 2021

20 X 20 INCHES ACRYLIC ON CANVAS 2021