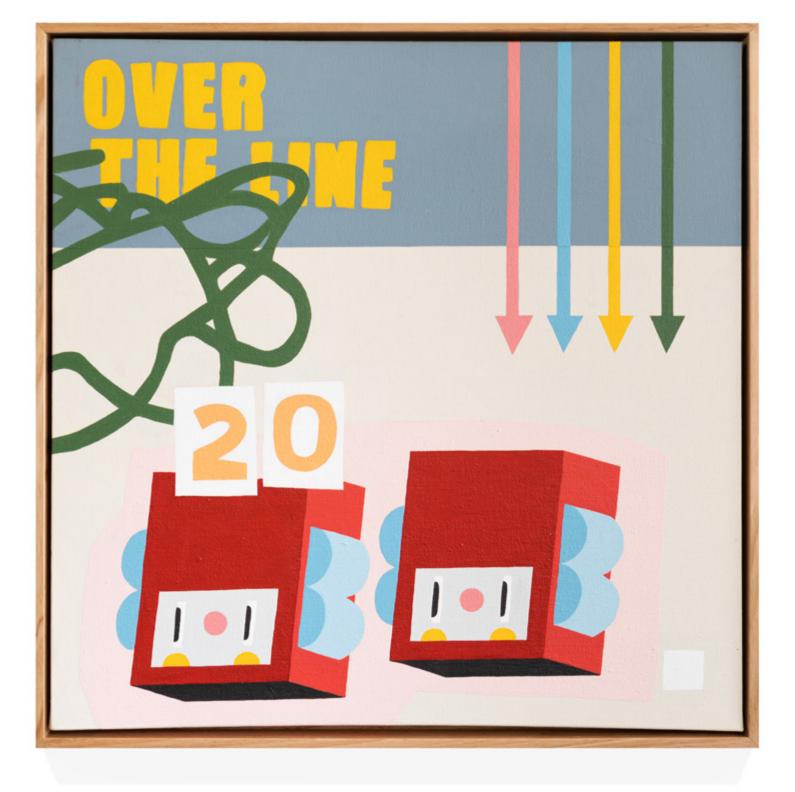

## <u>CONTROL</u>

18 X 24 INCHES ACRYLIC ON CANVAS 2021

18 X 24 INCHES ACRYLIC ON CANVAS 2021

NO

20 X 20 INCHES ACRYLIC ON CANVAS 2021

20 X 20 INCHES ACRYLIC ON CANVAS 2021