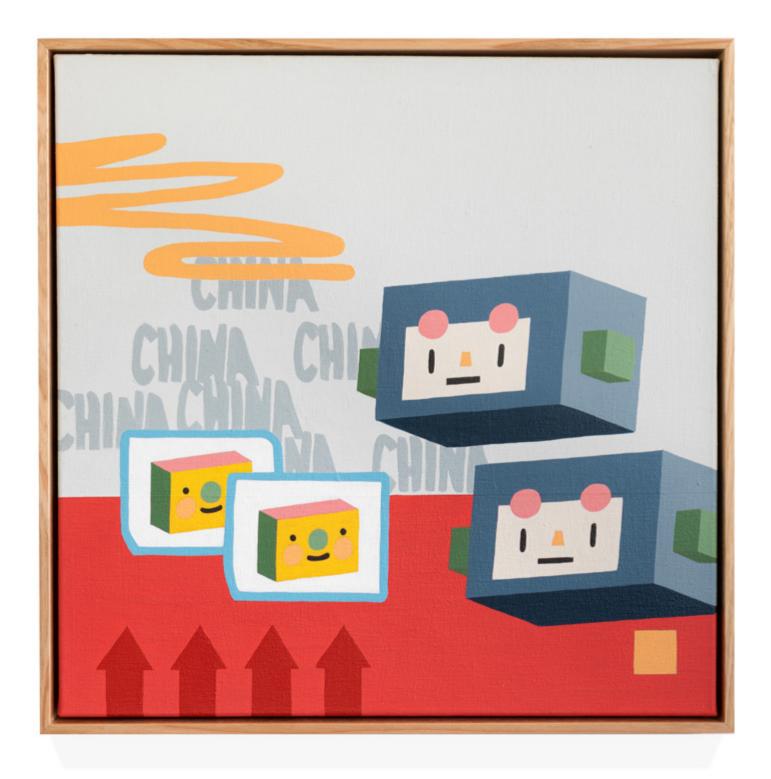

## <u>CHINA</u>

18 X 18 INCHES ACRYLIC ON CANVAS 2021

CAUTION

18 X 18 INCHES ACRYLIC ON CANVAS 2021

580

CONRAD SQUARE X B-SIDE GALLERY EXHIBITION T-SHIRT